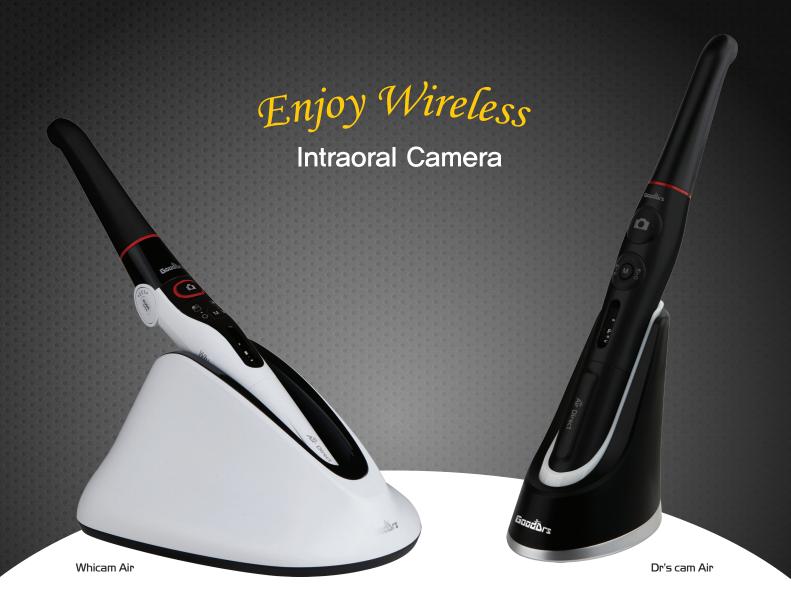

Whicam Air

2 Specification

| Model name       |                   | IC-WHT60 (Whicam Air)           | IC-DCAM70 (Dr's cam Air)        |
|------------------|-------------------|---------------------------------|---------------------------------|
| Camera           | Operation voltage | 3.7V                            | 3.7V                            |
|                  | Measurement       | Approx. 266 x 31 x 37 mm        | Approx. 255 x 30 x 28 mm        |
|                  | Weight            | Approx. 140g                    | Approx. 89g                     |
|                  | Resolution        | 5M pixels                       | 5M pixels                       |
|                  | Sensor            | CMOS                            | CMOS                            |
| Charger          | Operation voltage | 5V                              | 5V                              |
|                  | Measurement       | Approx. 169 x 148 x 89 mm       | Approx. 110 x 105 x 68 mm       |
|                  | Weight            | Approx. 170g                    | Approx. 100g                    |
| Disposable cover | Dimensions        | Approx. 32 x 100 mm             | Approx. 32 x 100 mm             |
|                  | Quantity          | Approx. 100 pcs by weight x 2ea | Approx. 100 pcs by weight x 2ea |
|                  | Raw material      | Polyethylene                    | Polyethylene                    |