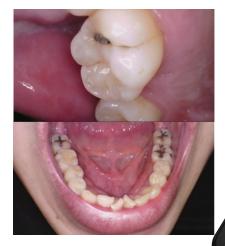

-IC-WHMA90

-CL-DP40 -CL-DL10 -CL-DC20 Apex Locator

-AL-DFA20 -AL-DF10

Macro to Full arch Camera is able to have Macro to Full arch Image.

\*EIOS When equipped, it is possible to capture even the face. (Extra Illumination Optic System)