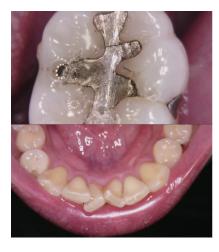

-IC-WHMA90

-CL-DP40 -CL-DL10 -CL-DC20 Apex Locator

-AL-DFA20 -AL-DF10

Macro to Full arch Camera is able to have Macro to Full arch Image.

\*EIOS When equipped, it is possible to capture even the face. (Extra Illumination Optic System)