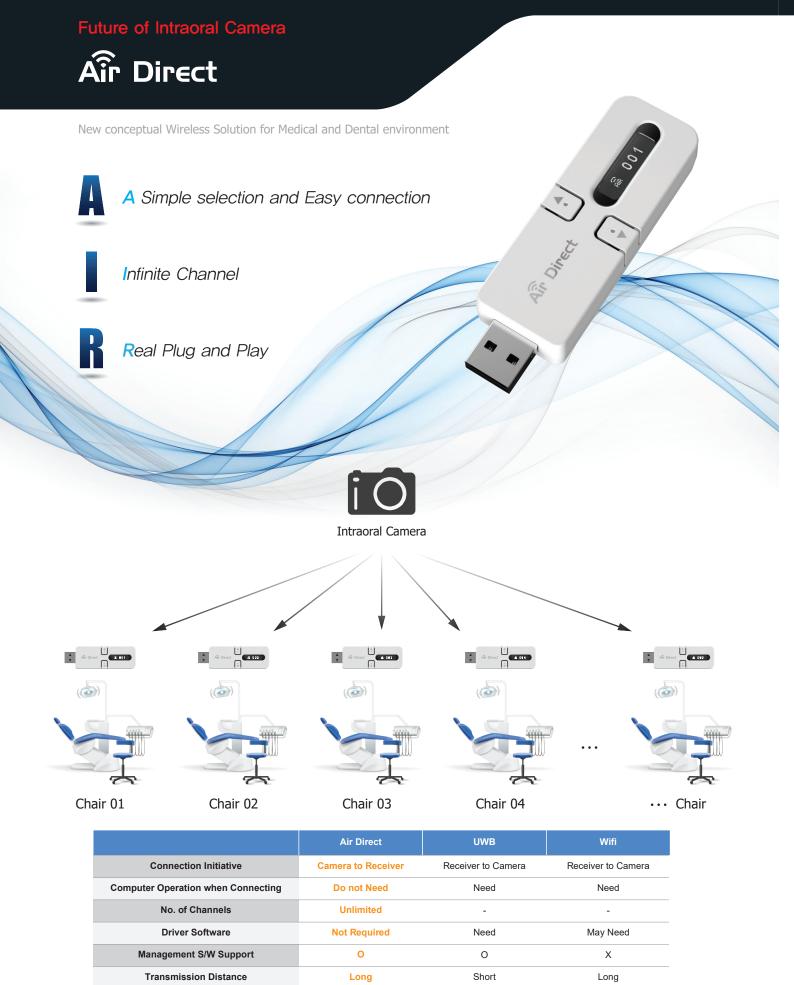

New conceptual Wireless Solution for Medical and Dental environment

Strong

0

0

Weak

0

Х

Strong

0

-

Wireless Signal Penetration Power

PC Support

Mac Support

| 1 Features of Air Direct Intraoral Camera |                                                                                                 |  |  |  |
|-------------------------------------------|-------------------------------------------------------------------------------------------------|--|--|--|
| (Vi//) • •                                | ed digital wireless<br>digital wireless provide more clear live image without interruption.     |  |  |  |
| Macro to I<br>Camera is a                 | Full arch<br>ible to have Macro to Full arch Image,                                             |  |  |  |
| Auto focus<br>Real Autofoc                | <b>S</b><br>cus function shows clear images.                                                    |  |  |  |
| HD HD image<br>High definiti              | on show more detail images.                                                                     |  |  |  |
|                                           | selection and Easy connection                                                                   |  |  |  |
| Infinite Ch<br>Unlimited Cl               | annel<br>nannel Support.                                                                        |  |  |  |
| Real Plug<br>Not required                 | and Play<br>I Driver Software.                                                                  |  |  |  |
| Mac Supp<br>Mac and PC                    | ort<br>Support with wireless.                                                                   |  |  |  |
| Wireless n<br>Built in Gyrc               |                                                                                                 |  |  |  |
| <b>OLED</b> OLED scree<br>Bright and (    | een<br>Clear OLED screen indicates various device status.                                       |  |  |  |
| Easy to get                               | t <b>head</b><br>approach anywhere in oral cavity.                                              |  |  |  |
|                                           | ED brightness                                                                                   |  |  |  |
|                                           | ipressions<br>Select Color Impression(Original, Warm, Cool)                                     |  |  |  |
|                                           | compatibility<br>used with almost any dental imaging software in the market all over the world. |  |  |  |
| Twain driv<br>Twain Drive                 |                                                                                                 |  |  |  |
|                                           | ity battery<br>se with big capacity battery.                                                    |  |  |  |
|                                           | e head angle (Whicam Air)<br>se the camera with prefer angle.                                   |  |  |  |